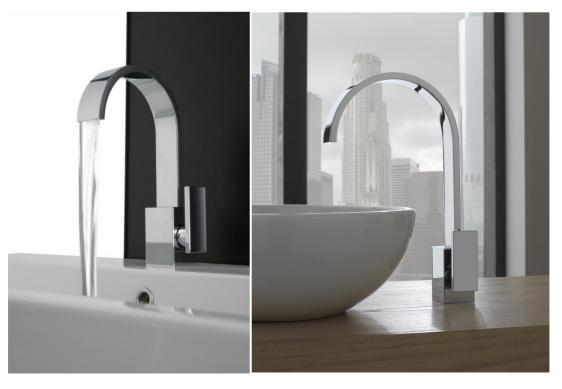

The faucet plays on the strengths of minimalist design motifs, as evidenced by the curved, flat spout. The handles' gentle curve recalls the spout's inclination, enriching the faucet's charm and refined character, while its hallmark shape emulates old world fountains that distribute water with grace.

The faucet's spout is constructed with a solid brass block (emptied internally), granting a thicker silhouette with unique, eye-catching proportions. SADE is manufactured in brass, with a very low nickel and lead content, in compliance with all drinking water regulations and the most restrictive criteria required for the protection of health and the environment.

The Sade collection is available in the PC (polished chrome) and SN (Steelnox®), the special satin nickel finish patented by GRAFF that is 100% fingerprint-resistant. Obtained through a galvanic process and subsequent powder coating treatment, the SN finishing stands out for its originality and prolonged resistance over time.

## Attached images:

Wall-mounted Washbasin Mixers in Steelnox® finish (SN), Widespread deck-mounted bathtub set in Steelnox® finish (SN).

Deck-mounted washbasin mixer in PC (polished chrome) Vessel lavatory mixer in PC (polished chrome)