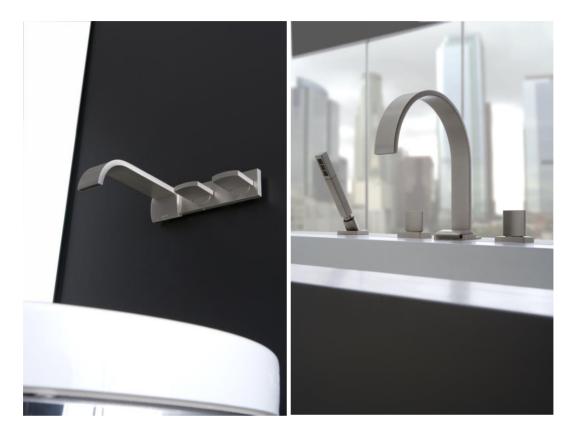

The faucet plays on the strengths of minimalist design motifs, as evidenced by the curved, flat spout. The handles' gentle curve recalls the spout's inclination, enriching the faucet's charm and refined character, while its hallmark shape emulates old world fountains that distribute water with grace.

The faucet's spout is constructed with a solid brass block (emptied internally), granting a thicker silhouette with unique, eye-catching proportions. SADE is manufactured in brass, with a very low nickel and lead content, in compliance with all drinking water regulations and the most restrictive criteria required for the protection of health and the environment.

The Sade collection is available in the PC (polished chrome) and SN (Steelnox®), the special satin nickel finish patented by GRAFF that is 100% fingerprint-resistant. Obtained through a galvanic process and subsequent powder coating treatment, the SN finishing stands out for its originality and prolonged resistance over time.

## Attached images:

Wall-mounted Washbasin Mixers in Steelnox® finish (SN), Widespread deck-mounted bathtub set in Steelnox® finish (SN).

Deck-mounted washbasin mixer in PC (polished chrome) Vessel lavatory mixer in PC (polished chrome)