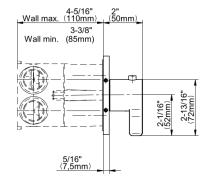

## G-8058H-LM46E0-T

Terra Collection Terra M-Series Valve Horizontal Trim with Four Handles

## **Product Features**

- Four metal handles
- Decorative trim plate
- Multiple valve options and configurations
- To complete package, you must order rough valves