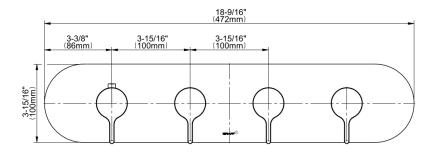

## G-8058H-LM46E0-T

Terra Collection Terra M-Series Valve Horizontal Trim with Four Handles

## **Product Features**

- Four metal handles
- Decorative trim plate
- Multiple valve options and configurations
- To complete package, you must order rough valves