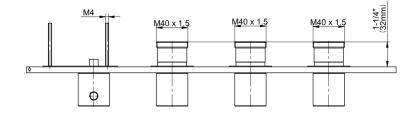

## G-8058H-LM46E0-T

Terra Collection Terra M-Series Valve Horizontal Trim with Four Handles

## **Product Features**

- Four metal handles
- Decorative trim plate
- Multiple valve options and configurations
- To complete package, you must order rough valves