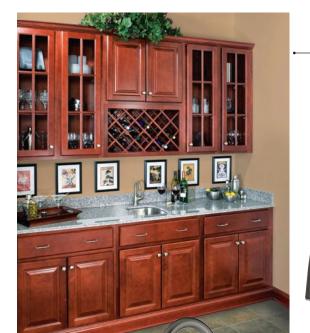

## Wolf Classic Cabinets

This new line of kitchen cabinets from Wolf is made in the U.S. from hand-selected American maple and is available in eight popular door style and finish combinations. Features include durable plywood construction, dovetail drawer construction, and upscale painted doors at the same price as stained doors. For more information, circle No. 808