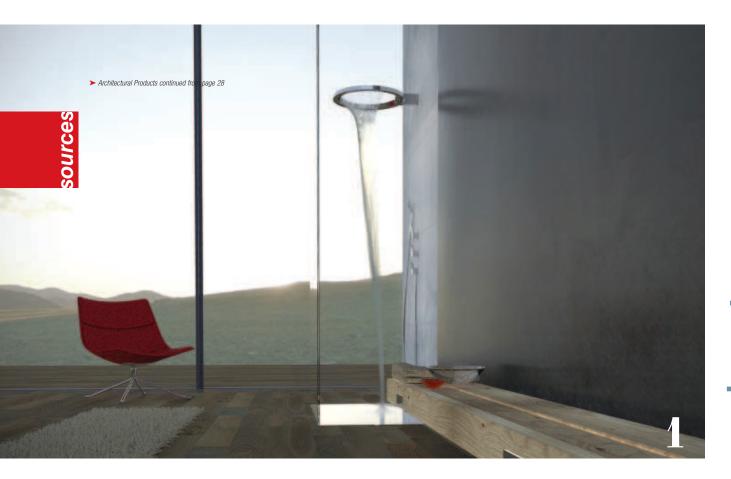

1. The Ametis Ring showerhead from **GRAFF** offers a luxury experience. The highly original design integrates LEDs at a six-color spectrum within the ring to support chromatherapy and different lighting "moods." It also switches between a gentle flowing rain and waterfall settings. Available in chrome, architectural black, or white finishes. **graff-faucets.com**  The Painterly Collection from 3form brings an elegant calm to any interior. Five designs range from bold to delicate strokes and are hand-painted, photographed, then encapsulated in either Varia Ecoresin or Infinite Glass. Five colors are available in translucent for partitions, doors, or ceilings, and opaque for wall applications.
3-form.com