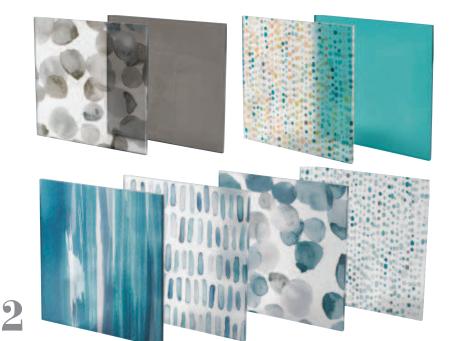

1. The Ametis Ring showerhead from **GRAFF** offers a luxury experience. The highly original design integrates LEDs at a six-color spectrum within the ring to support chromatherapy and different lighting "moods." It also switches between a gentle flowing rain and waterfall settings. Available in chrome, architectural black, or white finishes. **graff-faucets.com**  The Painterly Collection from 3form brings an elegant calm to any interior. Five designs range from bold to delicate strokes and are hand-painted, photographed, then encapsulated in either Varia Ecoresin or Infinite Glass. Five colors are available in translucent for partitions, doors, or ceilings, and opaque for wall applications.
3-form.com