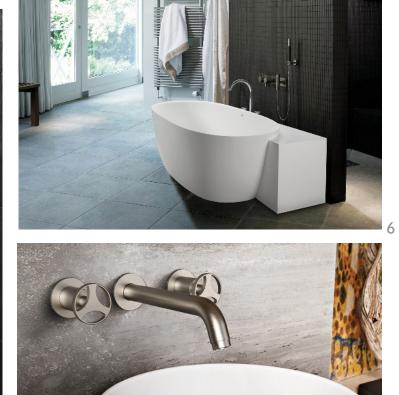

### 6

MTI Baths' Integrated Deck Design eliminates the problem of trying to clean behind freestanding tubs. The customizable partial surrounds cradle the tub while also offering mounting space for faucets. MTIBATHS.COM