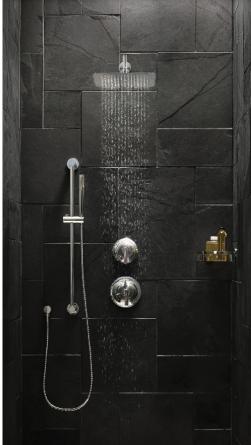

# 5

Boasting a thin profile, **Moen**'s Overhead-Mount Rainshower showerheads come in square or round chrome-finished options, all of which complement the company's shower arm and flange offerings. MOEN.COM